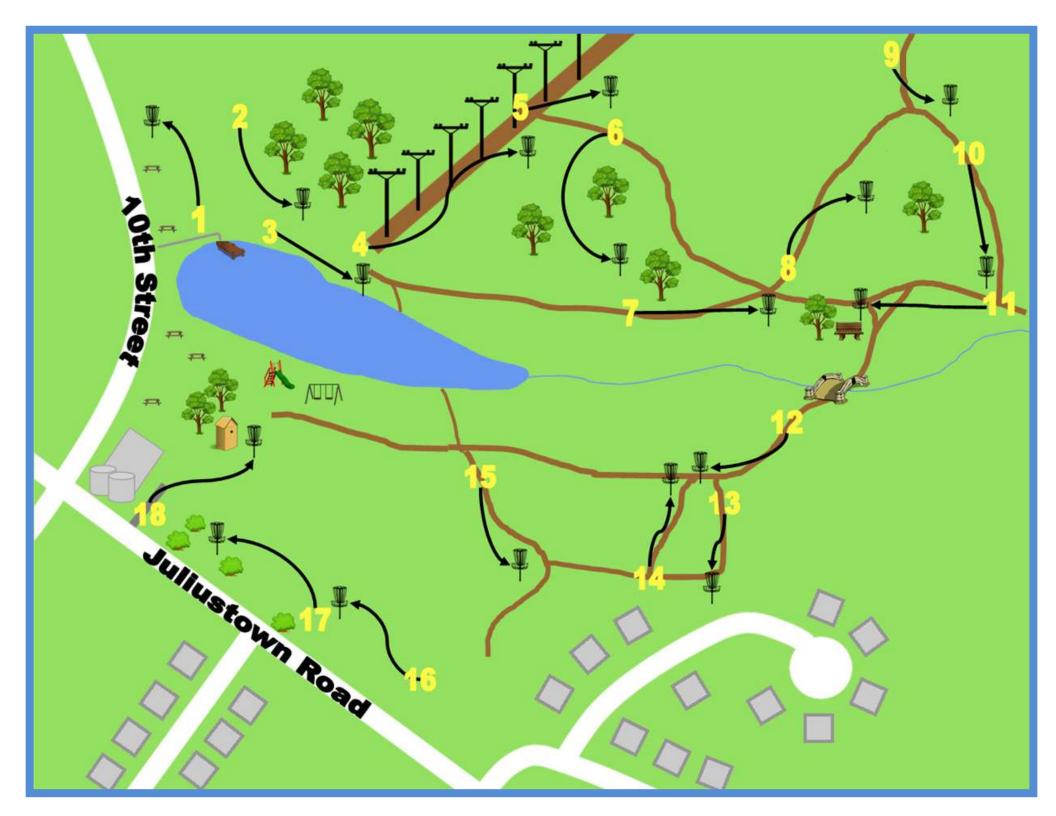

## DISC GOLF AT LAUREL POND

Juliustown Road & 10<sup>th</sup> Street
JB MDL Dix

GPS: 39°59'57.4" N, 74°38'08.1" W

87FSS Outdoor Recreation (609) 562-6667 www.GOMDL.com